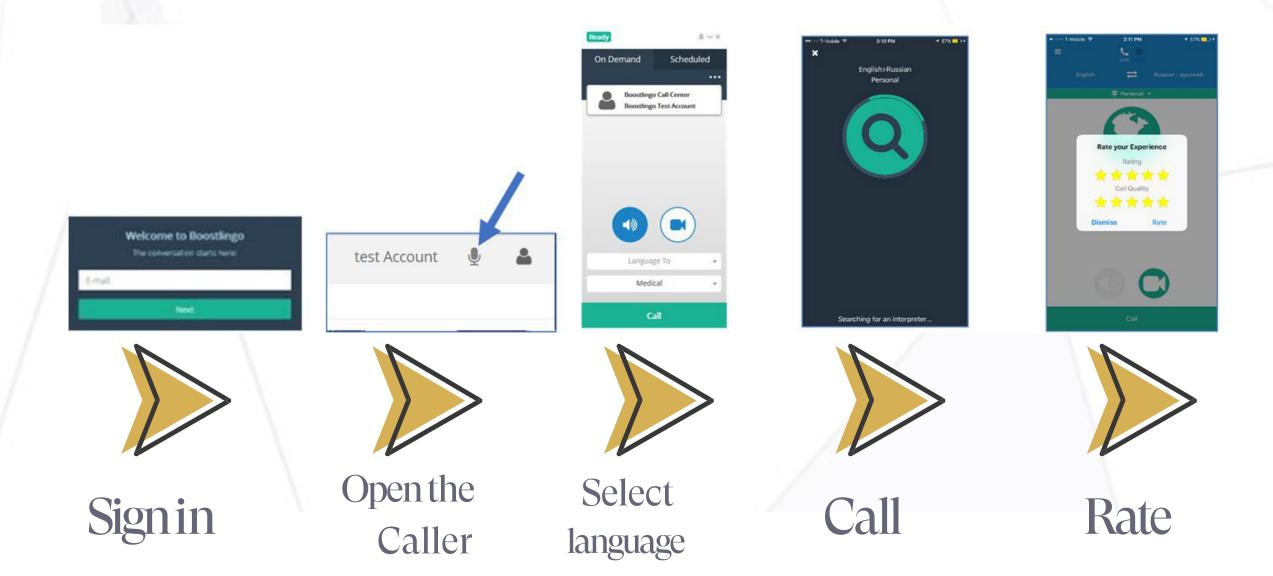

#### CONNECT FROM A SMART DEVICE

- Download our Interpretmanager App from Google Play or App Store
- Sign into the app with your login credentials
- Select phone or video option
- Choose the language you need
- Enter required data
- Press *Call* to be connected to an Interpreter