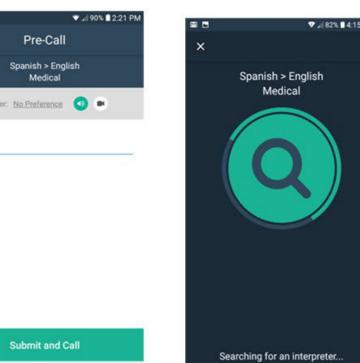

#### CONNECT FROM A SMART DEVICE

- Download our Interpretmanager App from Google Play or App Store
- Sign into the app with your login credentials
- Select phone or video option
- Choose the language you need
- Enter required data
- Press *Call* to be connected to an Interpreter