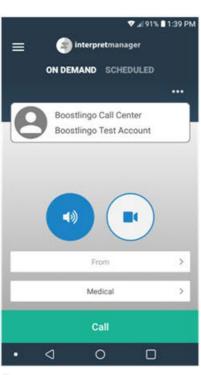

#### CONNECT FROM A SMART DEVICE

- Download our Interpretmanager App from Google Play or App Store
- Sign into the app with your login credentials
- Select phone or video option
- Choose the language you need
- Enter required data
- Press *Call* to be connected to an Interpreter