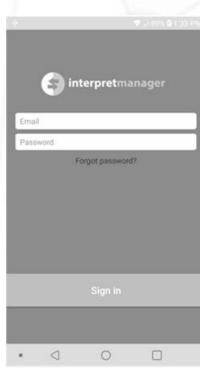

#### CONNECT FROM A SMART DEVICE

- Download our Interpretmanager App from Google Play or App Store
- Sign into the app with your login credentials
- Select phone or video option
- Choose the language you need
- Enter required data
- Press *Call* to be connected to an Interpreter