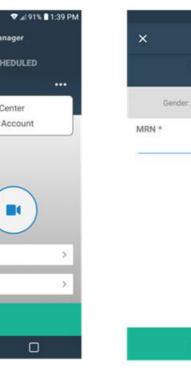

#### CONNECT FROM A SMART DEVICE

- Download our Interpretmanager App from Google Play or App Store
- Sign into the app with your login credentials
- Select phone or video option
- Choose the language you need
- Enter required data
- Press *Call* to be connected to an Interpreter