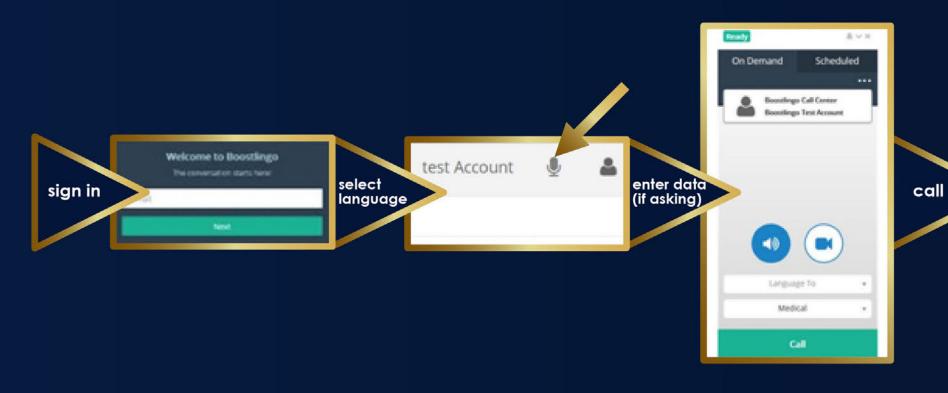

## Connect via the WEB

- Go to <u>northwesttranslations.interpretmanager.com</u> (use Chrome, Firefox or Edge)
- Enter your login credentials
- Select the telephone icon on the top right
- Choose service type
- Defaults to an audio all, or select the video Icon