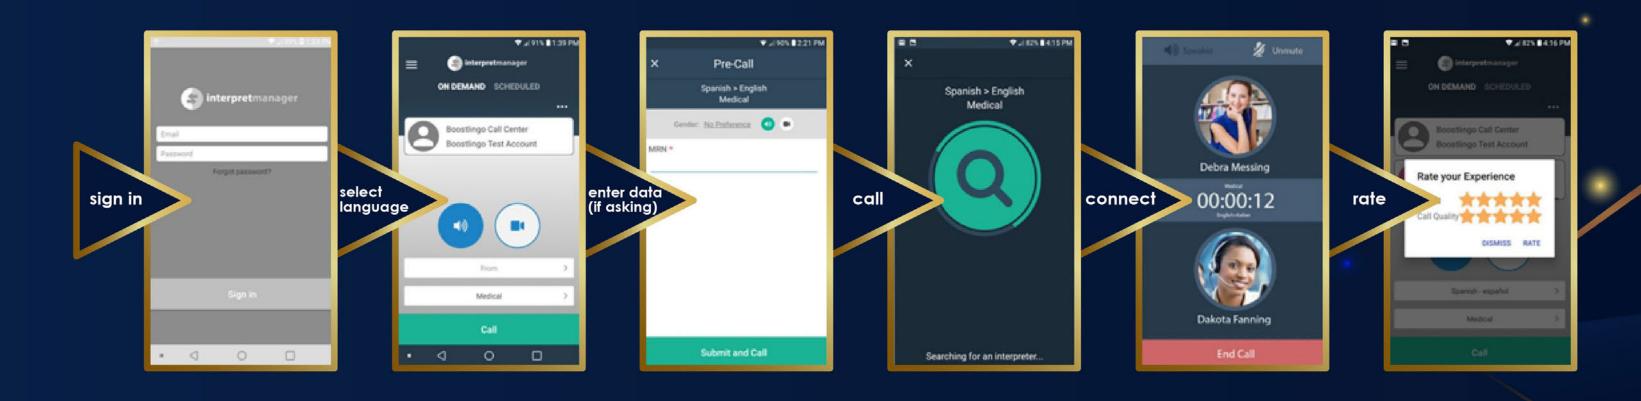

## Connect from a smart device

- Download our Interpretmanager App from Google Play or App Store Sign
- Into the app with your login credentials
- Select phone or video option
- Choose the language you need
- Enter required data
- Press Call to be connected to an Interpreter