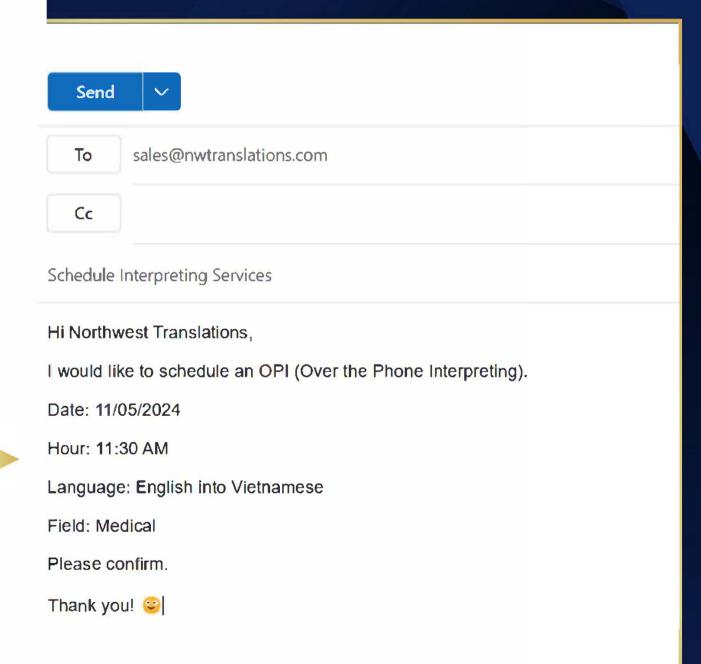

# Schedule audio remote interpretation or video remote interpretation

At least 48 hours prior to the meeting, send an email to sales@nwtranslations.com